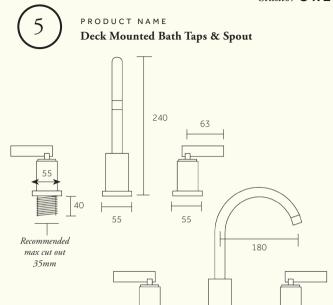

Dimensions in mm (300mm connector hoses supplied)
Further installation instructions available as a downloadable PDF
on the product page of our website.

| Min/Max Operating pressure: (bars)             | 2.0 - 5.0      |        |        |          |         |          |
|------------------------------------------------|----------------|--------|--------|----------|---------|----------|
| Flow rates: Bar/L per min<br>(with Aerator)    | 0.5/6          | 1/8.4  | 2/11.8 | 3 / 14.5 | 4 /16.8 | 5 / 18.7 |
| Flow rates: Bar/L per min<br>(without Aerator) | 0.5/7.5        | 1/10.5 | 2/14.7 | 3 / 18   | 4/20.8  | 5 /23.3  |
| Connection:                                    | 1/2" BSP       |        |        |          |         |          |
| Flow Restrictor:                               | CASCADE M22/24 |        |        |          |         |          |