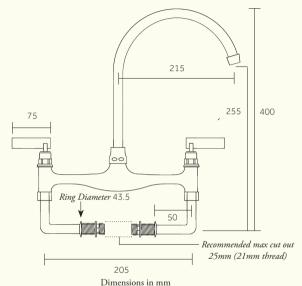

## PRODUCT NAME Wall Mounted Bridge Mixer

Further installation instructions available as a downloadable PDF on the product page of our website.

| Min/Max Operating pressure:<br>(bars)          | 2.0 - 5.0       |        |         |          |         |          |
|------------------------------------------------|-----------------|--------|---------|----------|---------|----------|
| Flow rates: Bar/L per min<br>(with Aerator)    | 0.5/9.4         | 1/13   | 2 /18.4 | 3 / 22.5 | 4 /26.1 | 5 / 29.1 |
| Flow rates: Bar/L per min<br>(without Aerator) | 0.5/31.8        | 1/44.1 | 2/62.1  | 3 / 76.3 | 4/87.9  | 5/98.1   |
| Connection:                                    | 1/2" BSP        |        |         |          |         |          |
| Flow Restrictor:                               | CASCADE M22/M24 |        |         |          |         |          |