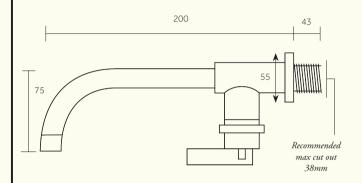

## PRODUCT NAME Wall Mounted Mono Mixer

## Only suitable with Stud / Partition wall

Dimensions in mm

Further installation instructions available as a downloadable PDF on the product page of our website.

| Min/Max Operating pressure: (bars)             | 2.0 - 5.0      |        |        |          |        |          |
|------------------------------------------------|----------------|--------|--------|----------|--------|----------|
| Flow rates: Bar/L per min<br>(with Aerator)    | 0.5/4.3        | 1/5.8  | 2/7.5  | 3 / 7.8  | 4 /7.8 | 5 /8.1   |
| Flow rates: Bar/L per min<br>(without Aerator) | 0.5/9.0        | 1/12.2 | 2/16.9 | 3 / 20.5 | 4/23.6 | 5 / 25.5 |
| Connection:                                    | 1/2" BSP       |        |        |          |        |          |
| Flow Restrictor:                               | PCA TJ 8.0 LTR |        |        |          |        |          |