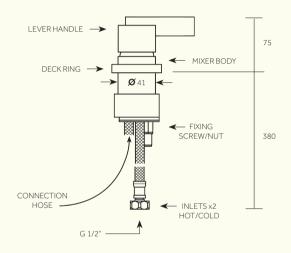

## PRODUCT NAME Deck Mounted Mono Mixer Handle

Dimensions in mm

| Min/Max Operating pressure:<br>(bars)          | 0.5 - 5.0 |       |         |          |           |         |
|------------------------------------------------|-----------|-------|---------|----------|-----------|---------|
| Flow rates: Bar/L per min<br>(with Aerator)    | 0.5/3.8   | 1/5.4 | 1.5/6.6 | 2 / 7.6  | 2.5 / 8.5 | 3 / 9.3 |
| Flow rates: Bar/L per min<br>(without Aerator) | 0.5/5.2   | 1/7.2 | 2/10    | 3 / 12.5 | 4/14.2    | 5/15.8  |
| Connection:                                    | 1/2" BSP  |       |         |          |           |         |
| Flow Restrictor:                               | N/A       |       |         |          |           |         |