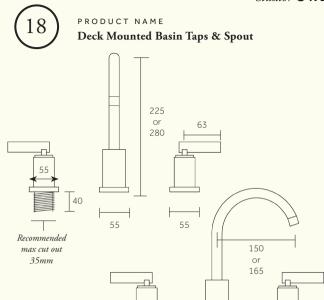

Dimensions in mm (300mm connector hoses supplied)
Further installation instructions available as a downloadable PDF
on the product page of our website.

| Min/Max Operating pressure:<br>(bars)          | 2.0 - 5.0      |       |        |        |       |        |
|------------------------------------------------|----------------|-------|--------|--------|-------|--------|
| Flow rates: Bar/L per min<br>(With Aerator)    | 0.5/4.3        | 1/6.9 | 2/7.9  | 3 /8.9 | 4/8.1 | 5 /8.1 |
| Flow rates: Bar/L per min<br>(Without Aerator) | 0.5/6.9        | 1/9.6 | 2/13.4 | 3/16.4 | 4/19  | 5/21.2 |
| Connection:                                    | 1/2" BSP       |       |        |        |       |        |
| Aerator:                                       | PCA TJ 8.0 LTR |       |        |        |       |        |