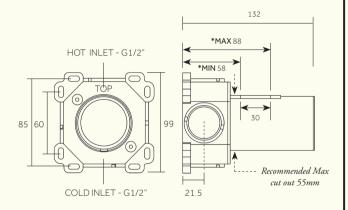

## Wall Mounted Mono Mixer, Internal Part

AESTHETIC PARTS: 02-V2 202-V2 302-V2

\*MIN & MAX: 02-V2: 58mm & 88mm 202-V2: 58mm & 88mm 302-V2: 58mm & 88mm (\*Distance between back of Internal body & finished surface of wall)

## Dimensions in mm.

Further installation instructions available as a downloadable PDF on the product page of our website.