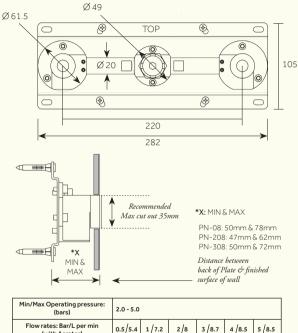

## Wall Mounted Basin Taps & Spout: Internal Part

AESTHETIC PARTS: 08 | 208 | 308

| (bars)                                         | 2.0 - 5.0                            |        |        |          |        |          |
|------------------------------------------------|--------------------------------------|--------|--------|----------|--------|----------|
| Flow rates: Bar/L per min<br>(with Aerator)    | 0.5/5.4                              | 1/7.2  | 2/8    | 3 /8.7   | 4 /8.5 | 5 /8.5   |
| Flow rates: Bar/L per min<br>(without Aerator) | 0.5/15.7                             | 1/21.8 | 2/31.2 | 3 / 43.2 | 4/50.8 | 5 / 55.3 |
| Connection:                                    | 1/2" BSP (NPT ADAPTERS ARE INCLUDED) |        |        |          |        |          |
| Flow Restrictor:                               | 5.0 - 8.0 LTR PCA (8L per min)       |        |        |          |        |          |

Dimensions in mm. Further installation instructions available as a downloadable PDF on the product page of our website.