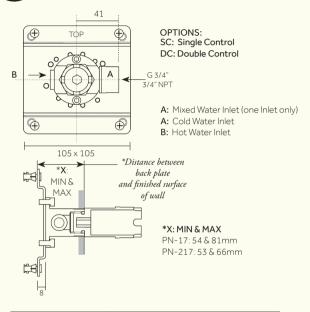

## Wall Mounted Bath Spout: Internal Part

AESTHETIC PARTS: 17 | 217

| Min/Max Operating pressure:<br>(bars)          | 2.0 - 5.0                            |        |        |          |         |          |
|------------------------------------------------|--------------------------------------|--------|--------|----------|---------|----------|
| Flow rates: Bar/L per min<br>(with Aerator)    | 0.5/9.9                              | 1/13.7 | 2/19.3 | 3 / 23.5 | 4 /27.1 | 5 / 30.3 |
| Flow rates: Bar/L per min<br>(without Aerator) | 0.5/27.7                             | 1/38.4 | 2/53.3 | 3/65.9   | 4 /76   | 5 /85    |
| Connection:                                    | 1/2" BSP (NPT ADAPTERS ARE INCLUDED) |        |        |          |         |          |

Dimensions in mm. Further installation instructions available as a downloadable PDF on the product page of our website.