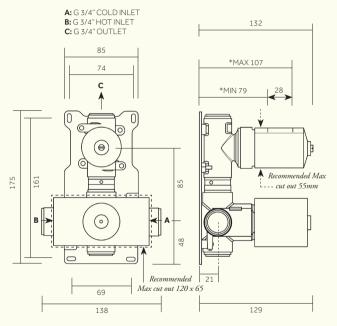

# Shower Thermostat, Two Holes, Internal Parts - V5 AESTHETIC PARTS: 134-V5 | 234-V5 | 334-V5

\*MIN & MAX: 134-V5: 79mm & 107mm 234-V5: 79mm & 107mm 334-V5: 79mm & 107mm (\*Distance between back of Thermostat body & finished surface of wall)

For min/max operating pressures, flow rates and connection information, please see reverse.

Dimensions in mm.

Further installation instructions available as a downloadable PDF on the product page of our website.