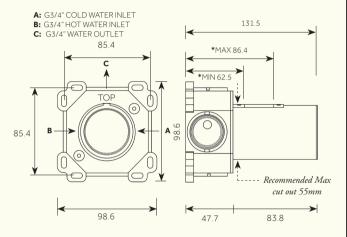

## Shower Mono Mixer, Internal Part - V3

AESTHETIC PARTS: 164 | 165 | 364 | 365

\*MIN & MAX: 164/165:62.5mm & 86.4mm 364/365:62.5mm & 86.4mm (\*Distance between back of Mono Mixer body & finished surface of wall)

Dimensions in mm. Further installation instructions available as a downloadable PDF on the product page of our website.