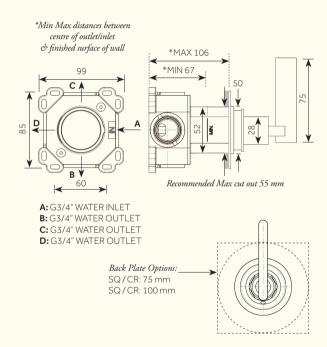

## Chapter One - Wall Mounted Three Ways Diverter with Stop Position & Backplate

INTERNAL FIRST FIX: TM1H3WDIVIP

For min/max operating pressures, flow rates (Litres/min) and connection specifications, please see reverse for details.

Dimensions in mm. Further installation instructions available as a downloadable PDF on the product page of our website.