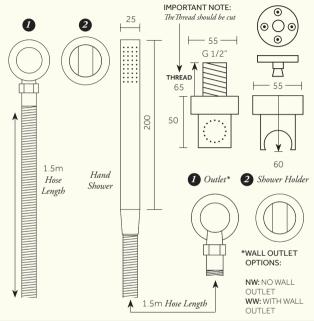

## Chapter One - Wall Mounted Cylindrical Hand Shower, Hose & Mount

| Min/Max Operating pressure:<br>(bars)                  | 2.0 - 3.0    |        |          |        |          |        |          |      |          |        |
|--------------------------------------------------------|--------------|--------|----------|--------|----------|--------|----------|------|----------|--------|
| Flow rates: Bar/L per min<br>(without Flow Restrictor) | 0.5/8.2      | 1/11.9 | 1.5/14.7 | 2/16.9 | 2.5/18.9 | 3/20.7 | 3.5/22.4 | 4/24 | 4.5/25.7 | 5/26.9 |
| Connection:                                            | 1/2" BSP     |        |          |        |          |        |          |      |          |        |
| Flow Restrictor:                                       | 6Ltr (PCW01) |        |          |        |          |        |          |      |          |        |

Dimensions in mm. Further installation instructions available as a downloadable PDF on the product page of our website.