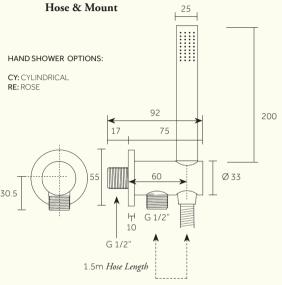

Dimensions in mm. Further installation instructions available as a downloadable PDF on the product page of our website.