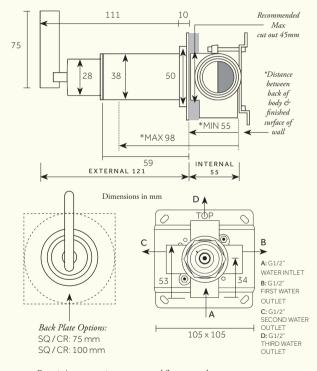

## Studio / ORE

PRODUCT NAME

Chapter One - Wall Mounted Three Ways Diverter with Backplate

INTERNAL FIRST FIX: WDIV3IP

For min/max operating pressures and flow rates, please see reverse. Dimensions in mm. Further installation instructions available as a downloadable PDF on the product page of our website.

For specifications (in mm), please see reverse.

Further installation instructions available as a downloadable PDF on the product page of our website.