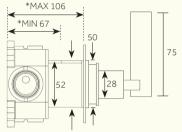

## Studio/ ORE

PRODUCT NAME

Chapter One - Wall Mounted Volume Control with Backplate - V4

INTERNAL FIRST FIX: TM1HO/FIP-V5

\*Min Max distances between centre of outlet/inlet & finished surface of wall

Recommended Max cut out 55 mm

A: G3/4" WATER INLET B: G3/4" WATER OUTLET C: G3/4" WATER OUTLET

For Flow Rate information (Litres/min), please see reverse for details.

Dimensions in mm.

Further installation instructions available as a downloadable PDF on the product page of our website.

For Specifications in mm, please see reverse for details.

Further installation instructions available as a downloadable PDF on the product page of our website.