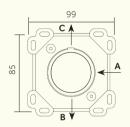

## Studio/ ORE

PRODUCT NAME

Chapter One - Wall Mounted Volume Control with Backplate - V4

INTERNAL FIRST FIX: TM1HO/FIP-V5

\*Min Max distances between centre of outlet/inlet & finished surface of wall

Recommended Max cut out 55 mm

A: G3/4" WATER INLET B: G3/4" WATER OUTLET C: G3/4" WATER OUTLET

For Flow Rate information (Litres/min), please see reverse for details.

Dimensions in mm.

Further installation instructions available as a downloadable PDF on the product page of our website.