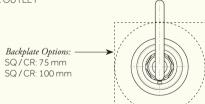

## Studio/ ORE

PRODUCT NAME

Chapter One - Wall Mounted Volume Control with Backplate - V4

INTERNAL FIRST FIX: TM1HO/FIP-V5

\*Min Max distances between centre of outlet/inlet & finished surface of wall

Recommended Max cut out 55 mm