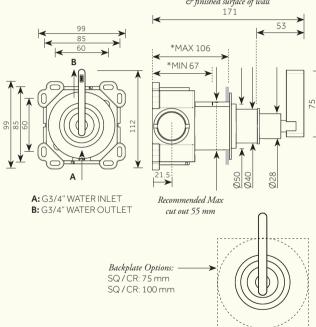

## Chapter One - Wall Mounted Volume Control - V4

INTERNAL FIRST FIX: TM1HO/FIP-V5

\*Min Max distances between centre of outlet/inlet & finished surface of wall

For min/max operating pressures, flow rates (Litres/min) and connection information, please see reverse for details.

Dimensions in mm. Further installation instructions available as a downloadable PDF on the product page of our website.