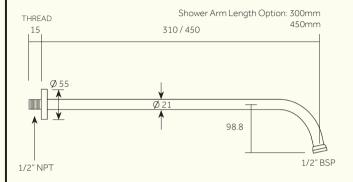

## Chapter One, Chapter Three - Wall Mounted Shower Arm, NPT Thread, US only

\*Rose is NOT included with this product

NOTE: The Shower Arm is compatible with all of our Shower Roses 6",8",10".

| * Rose Style          | Product Number | Width |
|-----------------------|----------------|-------|
| Minimalist, Victorian | G6м, G6v       | 6"    |
| Minimalist, Victorian | G8m, G8v       | 8"    |
| Minimalist, Flat      | G10m, G10f     | 10"   |

G6, 8, 10 Minimalist

G6, 8 Victorian

G10 Flat

Dimensions in mm. Further installation instructions available as a downloadable PDF on the product page of our website.