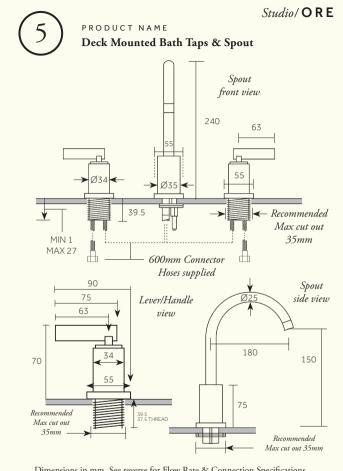

## Deck Mounted Bath Taps & Spout

| Min/Max Operating pressure:<br>(bars)          | 2.0 - 5.0                                      |        |        |        |        |        |
|------------------------------------------------|------------------------------------------------|--------|--------|--------|--------|--------|
| Flow rates: Bar/L per min<br>(with Aerator)    | 0.5/6                                          | 1/8.4  | 2/11.8 | 3/14.5 | 4/16.8 | 5/18.7 |
| Flow rates: Bar/L per min<br>(without Aerator) | 0.5/7.5                                        | 1/10.5 | 2/14.7 | 3/18   | 4/20.8 | 5/23.3 |
| Connection:                                    | 3/4" BSP (NPT ADAPTERS ARE INCLUDED)           |        |        |        |        |        |
| Flow Restrictor:                               | CASCADE M22/24 (22.8 - 25.2 L per min @ 3 Bar) |        |        |        |        |        |