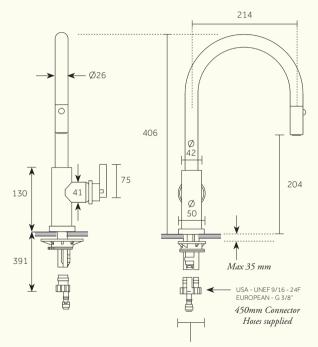

## Chapter One - Deck Mounted Kitchen Mono Mixer Pull Out Hand Shower

Recommended Max cut out 35mm

For min/max operating pressures, flow rates and connection information, please see reverse.

Dimensions in mm. Further installation instructions available as a downloadable PDF on the product page of our website.

For specifications (in mm), please see reverse.

Further installation instructions available as a downloadable PDF on the product page of our website.