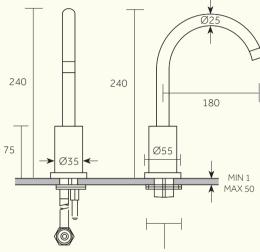

Dimensions in mm.

Further installation instructions available as a downloadable PDF on the product page of our website.