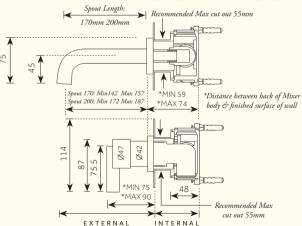

# Chapter Three - Wall Mounted Two Holes Mixer with Backplate

INTERNAL FIRST FIX: W2HMIXIP-V3

| Min/Max Operating pressure:<br>(bars) | 0.5 - 5.0                           |
|---------------------------------------|-------------------------------------|
| Connection:                           | 3/4"BSP (NPT ADAPTERS ARE INCLUDED) |
| Flow Restrictor EU:                   | CACHE M21.5 x 1 PCA (8L per min)    |
| Flow Restrictor US:                   | CACHE M21.5 x 1 PCA (5L per min)    |

PLEASE NOTE: This product is available without 'Backplate', 390 for fixing to wall.

For specifications (in mm), please see reverse.

Further installation instructions available as a downloadable PDF on the product page of our website.