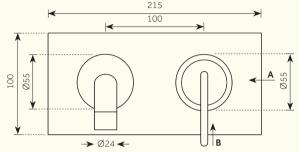

## Chapter Three - Wall Mounted Two Holes Mixer with Backplate

INTERNAL FIRST FIX: W2HMIXIP-V3

A: 3/4" Cold Water Inlet B: 3/4" Hot Water Inlet

For min/max operating pressures, flow rates and connection specifications, please see reverse.

Dimensions in mm. Further installation instructions available as a downloadable PDF on the product page of our website.