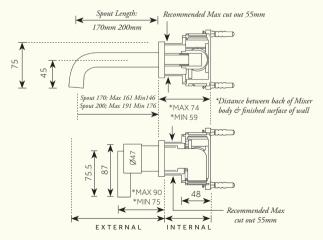

## Chapter Three - Wall Mounted Two Holes Mixer

INTERNAL FIRST FIX: W2HMIXIP-V3

PRODUCT NAME

A: 3/4" Cold Water Inlet B: 3/4" Hot Water Inlet

For min/max operating pressures, flow rates and connection specifications, please see reverse. Dimensions in mm. Further installation instructions available as a downloadable PDF on the product page of our website.

## Studio/ ORE

PRODUCT NAME Chapter Three - Wall Mounted Two Holes Mixer INTERNAL FIRST FIX: W2HMIXIP-V3

| Min/Max Operating pressure:<br>(bars) | 0.5 - 5.0                            |
|---------------------------------------|--------------------------------------|
| Connection:                           | 3/4" BSP (NPT ADAPTERS ARE INCLUDED) |
| Flow Restrictor EU:                   | CACHE M21.5 x 1 PCA (8L per min)     |
| Flow Restrictor US:                   | CACHE M21.5 x 1 PCA (5L per min)     |

PLEASE NOTE: This product is available with 'Back Plate', 391 for fixing to wall.

For specifications (in mm), please see reverse.

Further installation instructions available as a downloadable PDF on the product page of our website.