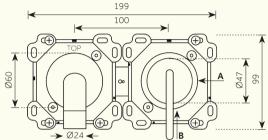

## Chapter Three - Wall Mounted Two Holes Mixer

INTERNAL FIRST FIX: W2HMIXIP-V3

PRODUCT NAME

A: 3/4" Cold Water Inlet B: 3/4" Hot Water Inlet

For min/max operating pressures, flow rates and connection specifications, please see reverse. Dimensions in mm. Further installation instructions available as a downloadable PDF on the product page of our website.

## Studio/ ORE

PRODUCT NAME Chapter Three - Wall Mounted Two Holes Mixer INTERNAL FIRST FIX: W2HMIXIP-V3

| Min/Max Operating pressure:<br>(bars) | 0.5 - 5.0                            |
|---------------------------------------|--------------------------------------|
| Connection:                           | 3/4" BSP (NPT ADAPTERS ARE INCLUDED) |
| Flow Restrictor EU:                   | CACHE M21.5 x 1 PCA (8L per min)     |
| Flow Restrictor US:                   | CACHE M21.5 x 1 PCA (5L per min)     |