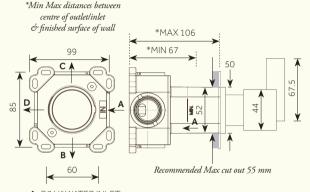

## Chapter Three - Wall Mounted Three Ways Diverter with Stop Position & Backplate

INTERNAL FIRST FIX: TM1H3WDIVIP

A: G3/4" WATER INLET

B: G3/4" WATER OUTLET

C: G3/4" WATER OUTLIFT

D: G3/4" WATER OUTLET

Back Plate Options:
SQ/CR: 75 mm
SQ/CR: 100 mm

For min/max operating pressures, flow rate information(L/min) and connection specifications, please see reverse for details.

Dimensions in mm. Further installation instructions available as a downloadable PDF on the product page of our website.