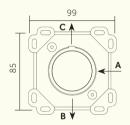

## Chapter Three - Wall Mounted Two Ways Diverter - V4

INTERNAL FIRST FIX: TM1HDIVIP-V5

\*Min Max distances between centre of outlet/inlet & finished surface of wall

Recommended Max cut out 55 mm

A: G3/4" WATER INLET B: G3/4" WATER OUTLET

C: G3/4" WATER OUTLET

For flow rate information, min/max operating pressures (L/min) & connection specifications, please see reverse for details.

Dimensions in mm. Further installation instructions available as a downloadable PDF on the product page of our website.