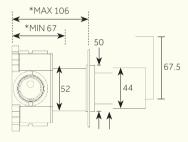

## Chapter Three - Wall Mounted Two Ways Diverter - V4

INTERNAL FIRST FIX: TM1HDIVIP-V5

\*Min Max distances between centre of outlet/inlet & finished surface of wall

Recommended Max cut out 55 mm

A: G3/4" WATER INLET B: G3/4" WATER OUTLET

C: G3/4" WATER OUTLET

For flow rate information, min/max operating pressures (L/min) & connection specifications, please see reverse for details.

Dimensions in mm. Further installation instructions available as a downloadable PDF on the product page of our website.