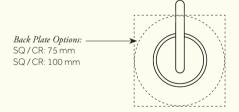

## Chapter Three - Wall Mounted Volume Control - V4

INTERNAL FIRST FIX: TM1HO/FIP-V5

\*Min Max distances between centre of outlet/inlet & finished surface of wall

A: G3/4" WATER INLET B: G3/4" WATER OUTLET Recommended Max

For flow rate information, min/max operating pressures (L/min) & connection specifications, please see reverse for details.

Dimensions in mm. Further installation instructions available as a downloadable PDF on the product page of our website.