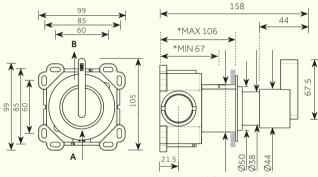

## Chapter Three - Wall Mounted Volume Control - V4

INTERNAL FIRST FIX: TM1HO/FIP-V5

\*Min Max distances between centre of outlet/inlet & finished surface of wall

A: G3/4" WATER INLET B: G3/4" WATER OUTLET Recommended Max

For flow rate information, min/max operating pressures (L/min) & connection specifications, please see reverse for details.

Dimensions in mm. Further installation instructions available as a downloadable PDF on the product page of our website.