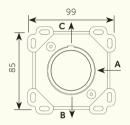

## Studio/ ORE Studio/ ORE Chapter Three - Wall Mounted Volume Control - V4 INTERNAL FIRST FIX: TM1H0/FIP-V5

\*Min Max distances between centre of outlet/inlet & finished surface of wall

A: G3/4" WATER INLET B: G3/4" WATER OUTLET C: G3/4" WATER OUTLET

Recommended Max cut out 55 mm