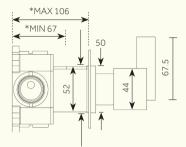

## For flow rate information, min/max operating pressures (L/min) & connection specifications, please see reverse for details.

Dimensions in mm. Further installation instructions available as a downloadable PDF on the product page of our website.

For Specifications in mm, please see reverse for details.

Further installation instructions available as a downloadable PDF on the product page of our website.