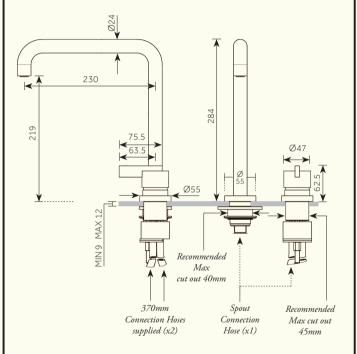

## Chapter Three - Two Holes Deck Mounted Swivel Kitchen Mixer

For min/max operating pressures (L/min), flow rates & connection specifications, please see reverse.

Dimensions in mm. Further installation instructions available as a downloadable PDF on the product page of our website.

For specifications (in mm), please see reverse.

Further installation instructions available as a downloadable PDF on the product page of our website.