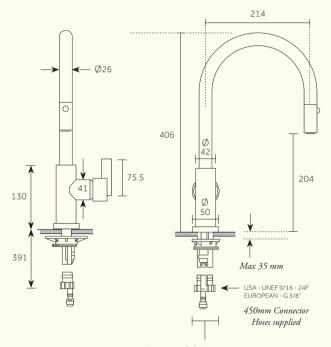

## Chapter Three - Deck Mounted Kitchen Mono Mixer Pull Out Hand Shower

Recommended Max cut out 35mm

For min/max operating pressures, flow rates and connection information, please see reverse.

Dimensions in mm. Further installation instructions available as a downloadable PDF on the product page of our website.

For specifications (in mm), please see reverse.

Further installation instructions available as a downloadable PDF on the product page of our website.