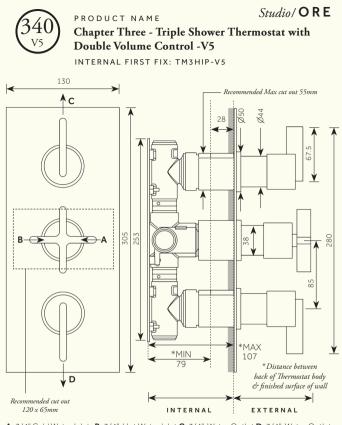

A: 3/4" Cold Water Inlet B: 3/4" Hot Water Inlet C: 3/4" Water Outlet D: 3/4" Water Outlet

For min/max operating pressures, flow rates & connection specifications, please see reverse. Dimensions in mm. Further installation instructions available as a downloadable PDF on the product page of our website.

## Studio/ ORE

PRODUCT NAME

Chapter Three - Triple Shower Thermostat with Double Volume Control -V5

INTERNAL FIRST FIX: TM3HIP-V5

| Min/Max Operating pressure:<br>(bars)            | 0.5 - 6.0                             |          |          |          |          |          |          |
|--------------------------------------------------|---------------------------------------|----------|----------|----------|----------|----------|----------|
| Flow rates: Bar/L per min<br>TM3 HIP V5 Outlet 1 | 0.5/12.0                              | 1.0/17.0 | 2.0/24.5 | 3.0/30.0 | 4.0/34.6 | 5.0/38.7 | 6.0/42.3 |
| Flow rates: Bar/L per min<br>TM3 HIP V5 Outlet 2 | 0.5/12.2                              | 1.0/17.0 | 2.0/24.5 | 3.0/30.0 | 4.0/34.6 | 5.0/38.7 | 6.0/42.3 |
| Connection:                                      | 3/4" BSP (NPT ADAPTERS ARE AVAILABLE) |          |          |          |          |          |          |

For specifications (in mm), please see reverse.

Further installation instructions available as a downloadable PDF on the product page of our website.