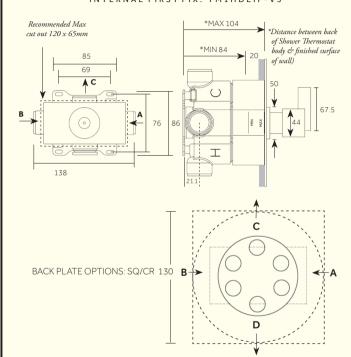

## Chapter Three - Shower Thermostat Only -Two Outlets - V5

INTERNAL FIRST FIX: TM1HDLIP-V5

#### THERMOSTAT COMPOSITION: THREE OUTLETS - TM1HDLIP - V5

A 3/4" Cold Water Inlet B 3/4" Hot Water Inlet C 3/4" Mixed Water Outlet D Closed

For min/max operating pressures, and connection information, please see reverse.

Dimensions in mm. Further installation instructions available as a downloadable PDF on the product page of our website.