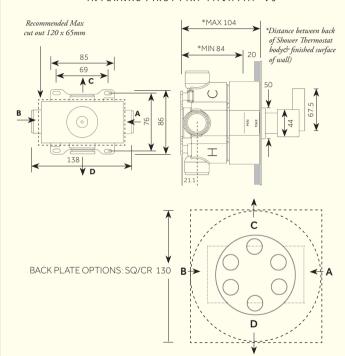

#### THERMOSTAT COMPOSITION: THREE OUTLETS - TM1HTIIP - V5

A 3/4" Cold Water Inlet B 3/4" Hot Water Inlet C 3/4" Mixed Water Outlet D 3/4" Mixed Water Outlet

For flow rates, min/max operating pressures, and connection specifications, please see reverse.

Dimensions in mm. Further installation instructions available as a downloadable PDF on the product page of our website.