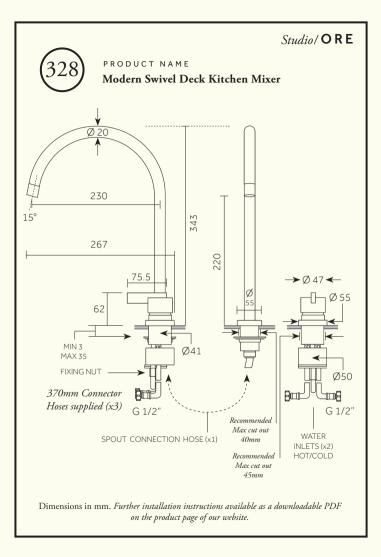

## Studio / ORE

## PRODUCT NAME

## Modern Swivel Deck Kitchen Mixer

| Min/Max Operating pressure:<br>(bars)          | 0.5 - 5.0                            |       |         |        |         |        |
|------------------------------------------------|--------------------------------------|-------|---------|--------|---------|--------|
| Flow rates: Bar/L per min<br>(with Aerator)    | 0.5/3.8                              | 1/5.4 | 1.5/6.6 | 2/7.6  | 2.5/8.5 | 3/9.3  |
| Flow rates: Bar/L per min<br>(without Aerator) | 0.5/5.2                              | 1/7.2 | 2/10    | 3/12.5 | 4/14.2  | 5/15.8 |
| Connection:                                    | 1/2" BSP (NPT ADAPTERS ARE INCLUDED) |       |         |        |         |        |
| Flow Restrictor:                               | 5.0- 8.0 LTR PCA (8L per min)        |       |         |        |         |        |

For specifications (in mm), please see reverse.

Further installation instructions available as a downloadable PDF on the product page of our website.