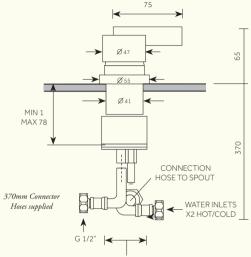

Dimensions in mm. Further installation instructions available as a downloadable PDF on the product page of our website.