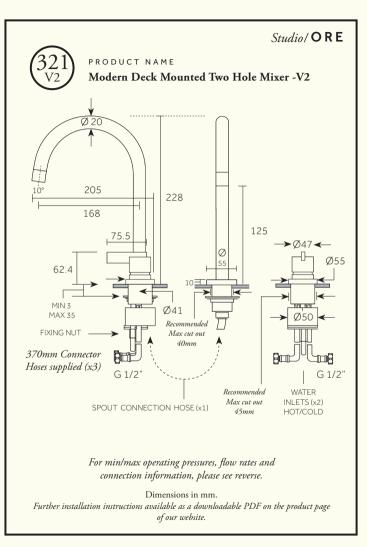

## Studio / ORE

PRODUCT NAME

Modern Deck Mounted Two Hole Mixer -V2

| Min/Max Operating pressure:<br>(bars)          | 0.5 - 5.0                            |       |         |        |         |        |
|------------------------------------------------|--------------------------------------|-------|---------|--------|---------|--------|
| Flow rates: Bar/L per min<br>(with Aerator)    | 0.5/3.8                              | 1/5.4 | 1.5/6.6 | 2/7.6  | 2.5/8.5 | 3/9.3  |
| Flow rates: Bar/L per min<br>(without Aerator) | 0.5/5.2                              | 1/7.2 | 2/10    | 3/12.5 | 4/14.2  | 5/15.8 |
| Connection:                                    | 1/2" BSP (NPT ADAPTERS ARE INCLUDED) |       |         |        |         |        |
| Flow Restrictor:                               | 5.0- 8.0 LTR PCA (8L per min)        |       |         |        |         |        |

For specifications (in mm), please see reverse.

Further installation instructions available as a downloadable PDF on the product page of our website.