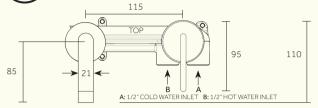

## Modern Two Hole Mixer

INTERNAL FIRST FIX: W2HMIXIP-V2

| Min/Max Operating pressure:<br>(bars)          | 2.0 - 5.0                            |        |        |        |        |         |
|------------------------------------------------|--------------------------------------|--------|--------|--------|--------|---------|
| Flow rates: Bar/L per min<br>(with Aerator)    | 0.5/4.9                              | 1/6.5  | 2/8.4  | 3 /8.2 | 4 /7.8 | 5 / 7.8 |
| Flow rates: Bar/L per min<br>(without Aerator) | 0.5/10.3                             | 1/14.2 | 2/19.8 | 3/24.1 | 4/27.9 | 5/31    |
| Connection:                                    | 1/2" BSP (NPT ADAPTERS ARE INCLUDED) |        |        |        |        |         |
| Flow Restrictor:                               | 5.0 - 8.0 LTR PCA (8L per min)       |        |        |        |        |         |