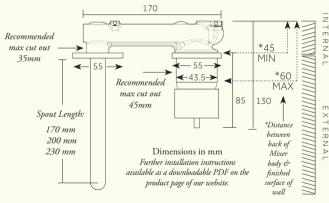

<sup>\*</sup>Available with 'Back Plate', 201 for fixing to wall. \*\*Handle also available as a Steam Wheel or Lever. Not shown in diagram.