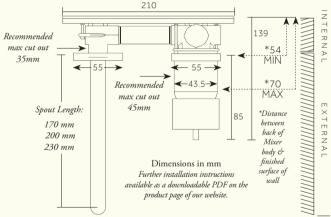

## PRODUCT NAME Modern Two Hole Mixer

INTERNAL FIRST FIX: W2HMIXIP-V1

| Min/Max Operating pressure: (bars)             | 2.0 - 5.0                            |        |        |        |        |         |
|------------------------------------------------|--------------------------------------|--------|--------|--------|--------|---------|
| Flow rates: Bar/L per min<br>(with Aerator)    | 0.5/4.9                              | 1/6.5  | 2/8.4  | 3 /8.2 | 4 /7.8 | 5 / 7.8 |
| Flow rates: Bar/L per min<br>(without Aerator) | 0.5/10.3                             | 1/14.2 | 2/19.8 | 3/24.1 | 4/27.9 | 5/31    |
| Connection:                                    | 1/2" BSP (NPT ADAPTERS ARE INCLUDED) |        |        |        |        |         |
| Flow Restrictor:                               | 5.0 - 8.0 LTR PCA (8L per min)       |        |        |        |        |         |

\*Available with 'Back Plate', 201 for fixing to wall. \*\*Handle also available as a Steam Wheel or Lever. Not shown in diagram.