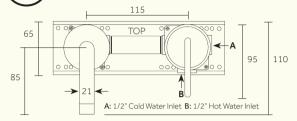

## PRODUCT NAME Modern Two Hole Mixer

INTERNAL FIRST FIX: W2HMIXIP-V1

| Min/Max Operating pressure: (bars)             | 2.0 - 5.0                            |        |        |        |        |         |
|------------------------------------------------|--------------------------------------|--------|--------|--------|--------|---------|
| Flow rates: Bar/L per min<br>(with Aerator)    | 0.5/4.9                              | 1/6.5  | 2/8.4  | 3 /8.2 | 4 /7.8 | 5 / 7.8 |
| Flow rates: Bar/L per min<br>(without Aerator) | 0.5/10.3                             | 1/14.2 | 2/19.8 | 3/24.1 | 4/27.9 | 5/31    |
| Connection:                                    | 1/2" BSP (NPT ADAPTERS ARE INCLUDED) |        |        |        |        |         |
| Flow Restrictor:                               | 5.0 - 8.0 LTR PCA (8L per min)       |        |        |        |        |         |

\*Available with 'Back Plate', 201 for fixing to wall. \*\*Handle also available as a Steam Wheel or Lever. Not shown in diagram.