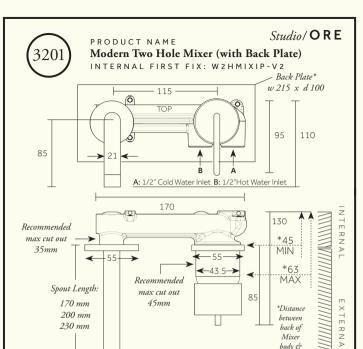

\*Back Plate fixes to front of wall. Handle is also available as a Steam Wheel or Lever. Not shown in diagram.

finished

surface of

wall