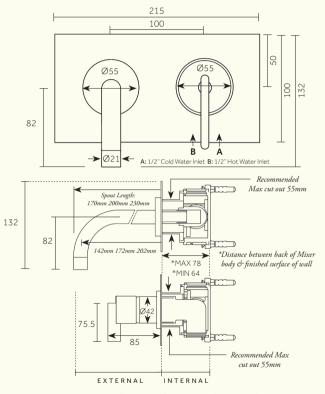

## Chapter Three - Wall Mounted Two Hole Mixer (with Back Plate)-V3

INTERNAL FIRST FIX: W2HMIXIP-V3

For min/max operating pressures, flow rates and connection information, please see reverse.

Dimensions in mm. Further installation instructions available as a downloadable PDF on the product page of our website.

For specifications (in mm), please see reverse.

Further installation instructions available as a downloadable PDF on the product page of our website.