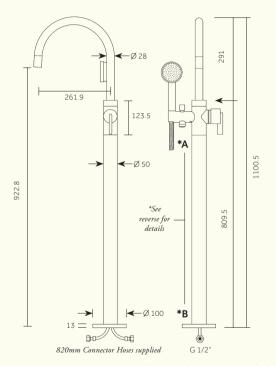

## Chapter Three - Floor Mounted Bath Mixer with Hand Shower - V2

For min/max operating pressures, connection, flow rate information and specific detailed measurements (\*A \*B), please see reverse.

Dimensions in mm.

For specifications (in mm), please see reverse.

Further installation instructions available as a downloadable PDF on the product page of our website.