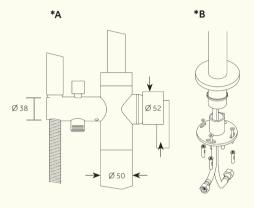

## Chapter Three - Floor Mounted Bath Mixer with Hand Shower - V2

For min/max operating pressures, connection, flow rate information and specific detailed measurements (\*A \*B), please see reverse.

Dimensions in mm.

For specifications (in mm), please see reverse.

Further installation instructions available as a downloadable PDF on the product page of our website.