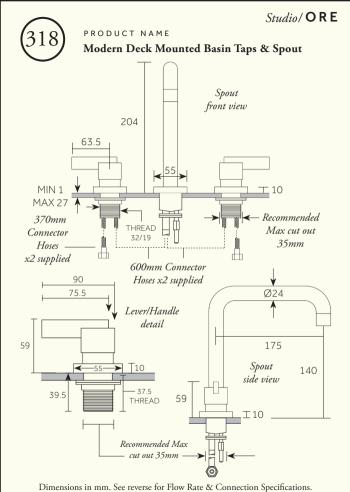

## Studio/ ORE

PRODUCT NAME

Modern Deck Mounted Basin Taps & Spout

| Min/Max Operating pressure:<br>(bars) | 2.0 - 5.0                            |
|---------------------------------------|--------------------------------------|
| Connection:                           | 1/2" BSP (NPT ADAPTERS ARE INCLUDED) |
| Aerator:                              | 5.0 - 8.0 L PCA (8 L per min)        |

See reverse for Dimensions in mm.

Further installation instructions available as a downloadable PDF on the product page of our website.

| Min/Max Operating pressure:<br>(bars)          | 2.0 - 5.0                            |        |        |        |       |        |  |
|------------------------------------------------|--------------------------------------|--------|--------|--------|-------|--------|--|
| Flow rates: Bar/L per min<br>(With Aerator)    | 0.5/4.3                              | 1/ 6.9 | 2/7.9  | 3/8.9  | 4/8.1 | 5/8.1  |  |
| Flow rates: Bar/L per min<br>(Without Aerator) | 0.5/6.9                              | 1/ 9.6 | 2/13.4 | 3/16.4 | 4/19  | 5/21.2 |  |
| Connection:                                    | 1/2" BSP (NPT ADAPTERS ARE INCLUDED) |        |        |        |       |        |  |
| Aerator:                                       | 5.0 - 8.0 L PCA (8 L per min)        |        |        |        |       |        |  |