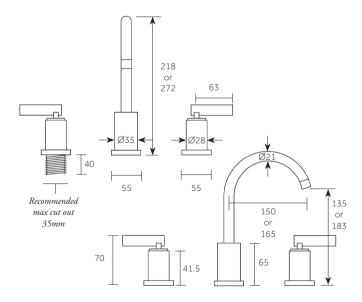

## Studio/ ORE

PRODUCT NAME

Modern Deck Mounted Basin Taps & Spout

| Min/Max Operating pressure:<br>(bars) | 2.0 - 5.0                            |
|---------------------------------------|--------------------------------------|
| Connection:                           | 1/2" BSP (NPT ADAPTERS ARE INCLUDED) |
| Aerator:                              | 5.0 - 8.0 L PCA (8 L per min)        |

See reverse for Dimensions in mm.

Further installation instructions available as a downloadable PDF on the product page of our website.

| Min/Max Operating pressure:<br>(bars)          | 2.0 - 5.0                            |        |        |        |       |        |  |
|------------------------------------------------|--------------------------------------|--------|--------|--------|-------|--------|--|
| Flow rates: Bar/L per min<br>(With Aerator)    | 0.5/4.3                              | 1/ 6.9 | 2/7.9  | 3/8.9  | 4/8.1 | 5/8.1  |  |
| Flow rates: Bar/L per min<br>(Without Aerator) | 0.5/6.9                              | 1/ 9.6 | 2/13.4 | 3/16.4 | 4/19  | 5/21.2 |  |
| Connection:                                    | 1/2" BSP (NPT ADAPTERS ARE INCLUDED) |        |        |        |       |        |  |
| Aerator:                                       | 5.0 - 8.0 L PCA (8 L per min)        |        |        |        |       |        |  |