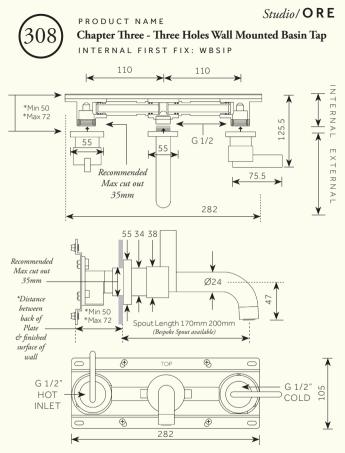

For min/max operating pressures, flow rates (L/min) & connection information, please see reverse for details.

Dimensions in mm. Further installation instructions available as a downloadable PDF on the product page of our website.

## Studio / ORE

PRODUCT NAME Chapter Three - Three Holes Wall Mounted Basin Tap

| Min/Max Operating pressure:<br>(bars)          | 2.0 - 5.0                            |        |        |         |        |        |
|------------------------------------------------|--------------------------------------|--------|--------|---------|--------|--------|
| Flow rates: Bar/L per min<br>(with Aerator)    | 0.5/5.4                              | 1/7.2  | 2/8    | 3 / 8.7 | 4 /8.5 | 5/8.5  |
| Flow rates: Bar/L per min<br>(without Aerator) | 0.5/15.7                             | 1/21.8 | 2/31.2 | 3/43.2  | 4/50.8 | 5/55.3 |
| Connection:                                    | 1/2" BSP (NPT ADAPTERS ARE INCLUDED) |        |        |         |        |        |
| Flow Restrictor:                               | 5.0 - 8.0 LTR PCA (8L per min)       |        |        |         |        |        |

For Specifications in mm, please see reverse for details.

Further installation instructions available as a downloadable PDF on the product page of our website.