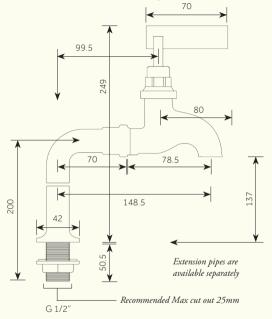

Dimensions in mm: Further installation instructions available as a downloadable PDF on the product page of our website.