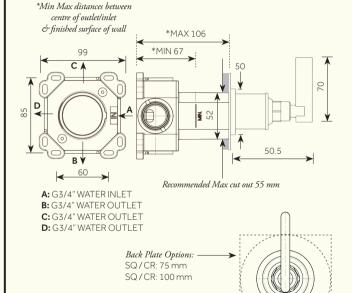

## Chapter Two - Wall Mounted Three Ways Diverter with Stop Position & Backplate

INTERNAL FIRST FIX: TM1H3WDIVIP

For min/max operating pressures, flow rates and connection specifications, please see reverse.

Dimensions in mm. Further installation instructions available as a downloadable PDF on the product page of our website.