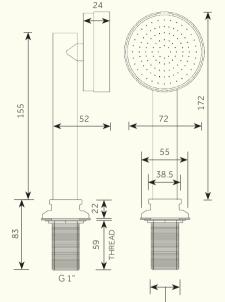

## Chapter Two - Deck Mounted Rose Hand Shower, Hose & Mount

\*PVC 150cm Flexible Hose is included.

Dimensions in mm.

This product is also available as a Hand Held Rose. Further installation instructions are available as a downloadable PDF on the product page of our website.