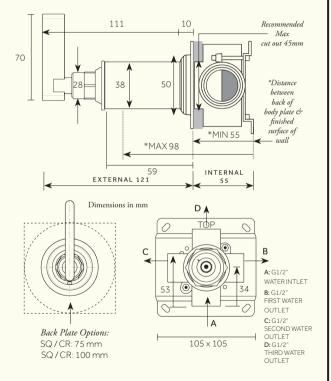

## Chapter Two - Wall Mounted Three Ways Diverter with Backplate

INTERNAL FIRST FIX: WDIV3IP

For min/max operating pressures and flow rates, please see reverse.

Dimensions in mm. Further installation instructions available as a downloadable PDF on the product page of our website.

 $For \ specifications \ (in \ mm), \ please \ see \ reverse.$ 

Further installation instructions available as a downloadable PDF on the product page of our website.