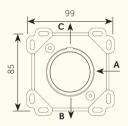

## Studio / ORE

PRODUCT NAME Chapter Two - Wall Mounted Two Ways Diverter - V4 INTERNAL FIRST FIX: TM1HDIVIP-V5

\*Min Max distances between centre of outlet/inlet & finished surface of wall

A: G3/4" WATER INLET B: G3/4" WATER OUTLET C: G3/4" WATER OUTLET

Recommended Max cut out 55 mm

For Flow Rate information (Litres/min), please see reverse for details. Dimensions in mm. Further installation instructions available as a downloadable PDF on the product page of our website.