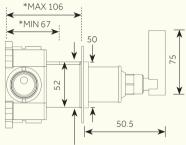

Recommended Max cut out 55 mm

For Flow Rate information (Litres/min), please see reverse for details. Dimensions in mm. Further installation instructions available as a downloadable PDF on the product page of our website.

For Specifications in mm, please see reverse for details.

Further installation instructions available as a downloadable PDF on the product page of our website.