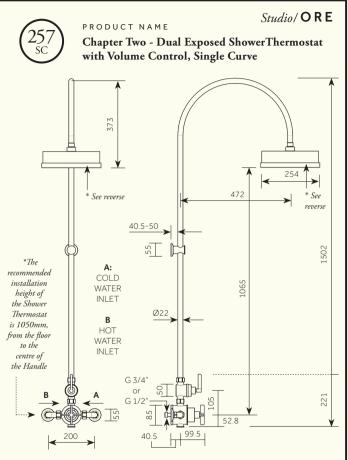

For Flow Rate information (Litres/min), please see reverse for details.

Dimensions in mm. Further installation instructions available as a downloadable PDF on the product page of our website.

## Studio/ ORE

PRODUCT NAME

Chapter Two - Dual Exposed Shower Thermostat with Volume Control, Single Curve

| Min/Max Operating pressure:<br>(bars)       | 0.5 - 6.0                                      |        |        |        |          |        |        |
|---------------------------------------------|------------------------------------------------|--------|--------|--------|----------|--------|--------|
| Flow rates: Bar/L per min<br>(FIRST OUTLET) | 0.5/12.9                                       | 1/18.5 | 2/26.5 | 3/32.5 | 4 / 37.5 | 5/41.0 | 6/45.0 |
| Connection:                                 | 1/2" BSP, 3/4" BSP (NPT ADAPTERS ARE INCLUDED) |        |        |        |          |        |        |

\*Rose is NOT included with this product.

| * Rose Style          | Product Number | Width        |  |  |
|-----------------------|----------------|--------------|--|--|
| Minimalist, Victorian | G6м, G6v       | 6" (Ø150mm)  |  |  |
| Minimalist, Victorian | G8м, G8v       | 8" (Ø200mm)  |  |  |
| Minimalist, Flat      | G10M, G10F     | 10" (Ø250mm) |  |  |

G6, 8, 10 Minimalist

G6, 8, Victorian

G10 Flat

For Specifications in mm, please see reverse for details.

Further installation instructions available as a downloadable PDF on the product page of our website.