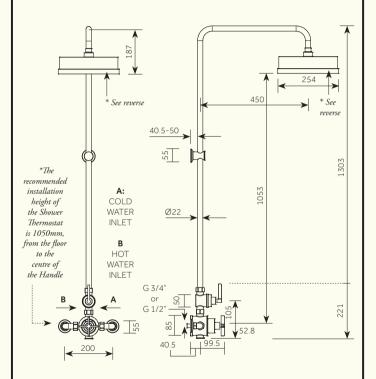

# Chapter Two - Dual Exposed Shower Thermostat with Volume Control, Double Curve

For Flow Rate information (Litres/min), please see reverse for details.

Dimensions in mm. Further installation instructions available as a downloadable PDF on the product page of our website.

# Chapter Two - Dual Exposed Shower Thermostat with Volume Control, Double Curve

| Min/Max Operating pressure:<br>(bars)       | 0.5 - 6.0                                      |        |        |        |         |         |        |
|---------------------------------------------|------------------------------------------------|--------|--------|--------|---------|---------|--------|
| Flow rates: Bar/L per min<br>(FIRST OUTLET) | 0.5/12.9                                       | 1/18.5 | 2/26.5 | 3/32.5 | 4 /37.5 | 5 /41.0 | 6/45.0 |
| Connection:                                 | 1/2" BSP, 3/4" BSP (NPT ADAPTERS ARE INCLUDED) |        |        |        |         |         |        |