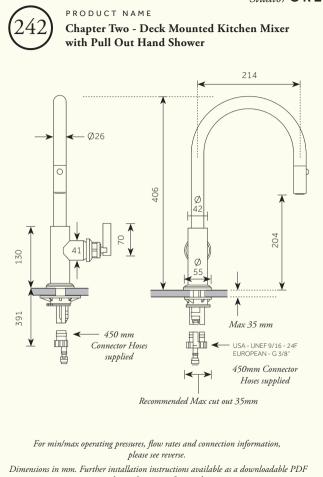

## Studio/ ORE

PRODUCT NAME

Chapter Two - Deck Mounted Kitchen Mixer with Pull Out Hand Shower

| Min/Max Operating pressure:<br>(bars)  | 0.5 - 6.0                                  |       |       |       |        |        |
|----------------------------------------|--------------------------------------------|-------|-------|-------|--------|--------|
| Flow rates: Bar/L per min<br>(Aerator) | 1/3.8                                      | 2/5.6 | 3/7.0 | 4/8.2 | 5/9.25 | 6/10.2 |
| Flow rates: Bar/L per min<br>(Spray)   | 1/3.5                                      | 2/5.3 | 3/6.6 | 4/7.8 | 5/8.8  | 6/9.7  |
| Connection:                            | USA - UNEF 9/16 - 24F (OR) EUROPE - G 3/8" |       |       |       |        |        |
| Flow Restrictor:                       | MICROEVO (8L per min @ 3 Bar )             |       |       |       |        |        |

For specifications (in mm), please see reverse.

Further installation instructions available as a downloadable PDF on the product page of our website.