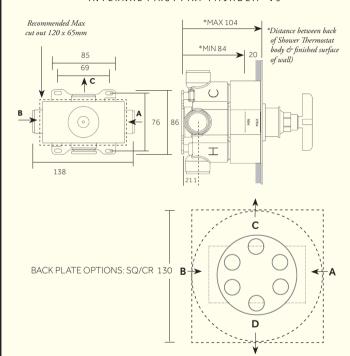

## Chapter Two - Shower Thermostat Only -Two Outlets - V5

INTERNAL FIRST FIX: TM1HDLIP-V5

#### THERMOSTAT COMPOSITION: THREE OUTLETS - TM1HDLIP - V5

A 3/4" Cold Water Inlet B 3/4" Hot Water Inlet C 3/4" Mixed Water Outlet D Closed

For min/max operating pressures, and connection information, please see reverse.

Dimensions in mm. Further installation instructions available as a downloadable PDF on the product page of our website.